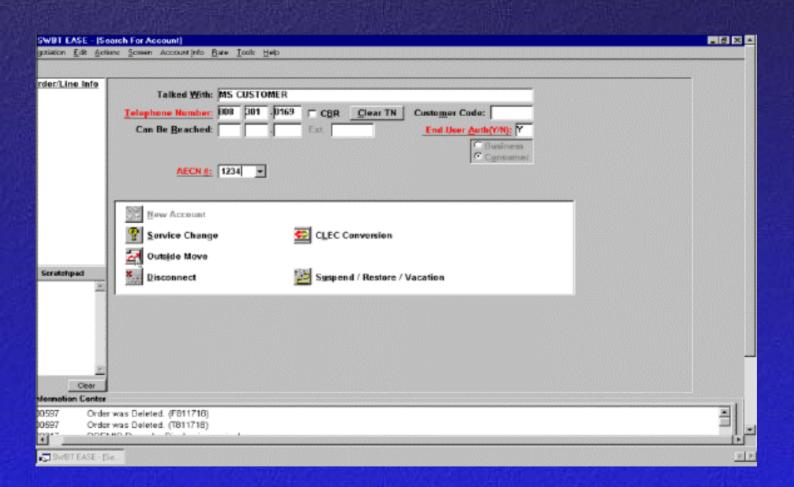

# CEASE Main Menu (Upgraded) Search for Account Screen

#### **Search for Account Screen...**

Order/Line-Info

Order/Line Info

### **Service Order Types**

### 💹 <u>N</u>ew Account

Service Change

🔯 CLEC Conversion

Outside Move

Disconnect

Suspend / Restore / Vacation

# Search for Account Screen... Menu Bar