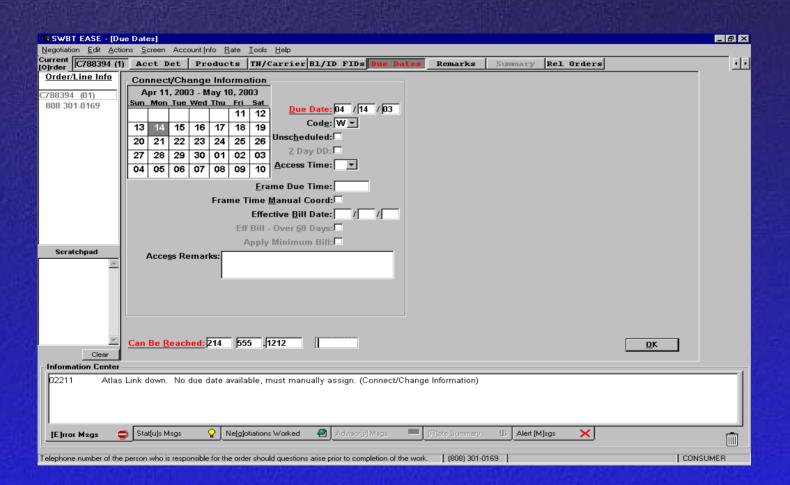

#### **Due Dates Screen**

#### **Due Dates Screen (After Selection)**

#### **Due Dates (After Selection)**