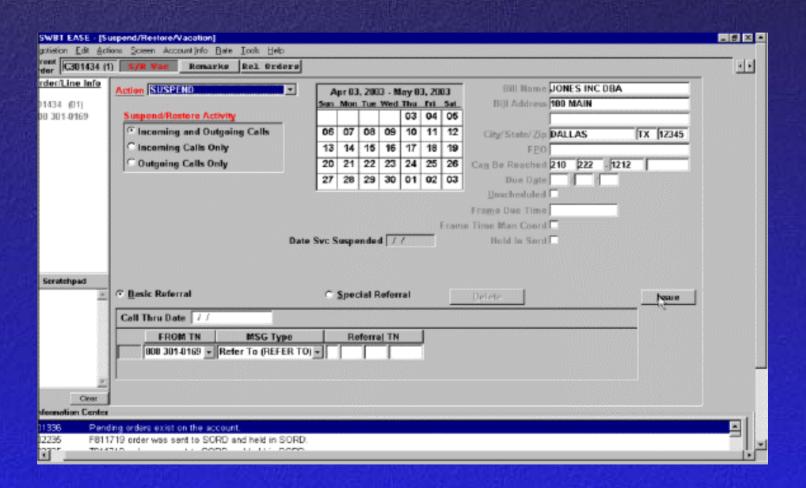

|           |                 |

#### **Products & Services**



#### **Products & Services (After Selection)**



# Bill/ID FIDs



#### **Due Dates Screen**



#### **Due Dates (After Selection)**



# **Summary Screen**



# Suspend/Restore/Vacation



# **Pending Work List**



## Suspend/Restore/Vacation



## **Suspend Details**



# Suspend/Restore/Vacation



#### Restore



#### Restore



# Main Menu Remarks (Message at the bottom)



#### **Final Review**

- New Account
- Disconnect
- Service Change
- Outside Move
- CLEC Conversion
- Suspend/Restore

1- Name the required screens to establish a new account?

- 1- Name the required screens to establish a new account?
- Search For Account
- Account Details
- Products
- Bill/ID FIDs
- TN/Carrier
- Due Dates
- Summary

2- Without a telephone number entered on the Search For Account screen, what order type is available for selection?

2- Without a telephone number entered on the Search For Account screen, what order type is available for selection?

**New Account** 

3- How do you search for a specific product in the available product list?

- 3- How do you search f