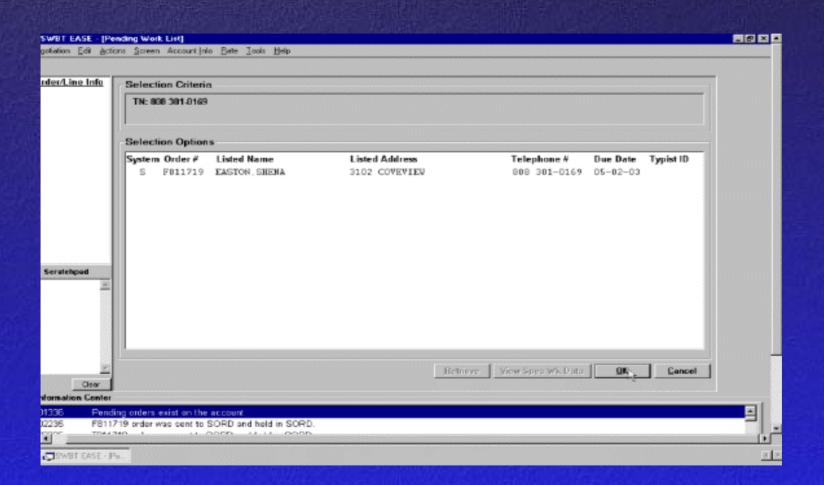

|           |                 |

#### **Products & Services**



#### **Products & Services (After Selection)**



# Bill/ID FIDs



#### **Due Dates Screen**



#### **Due Dates (After Selection)**



# **Summary Screen**



# Suspend/Restore/Vacation



# **Pending Work List**



## Suspend/Restore/Vacation



## **Suspend Details**



# Suspend/Restore/Vacation



#### Restore



#### Restore



# Main Menu Remarks (Message at the bottom)



#### **Final Review**

- New Account
- Disconnect
- Service Change
- Outside Move
- CLEC Conversion
- Suspend/Restore

1- Name the required screens to establish a new account?

- 1- Name the required screens to establish a new account?
- Search For Account
- Account Details
- Products
- Bill/ID FIDs
- TN/Carrier
- Due Dates
- Summary

2- Without a telephone number entered on the Search For Account screen, what order type is available for selection?

2- Without a telephone number entered on the Search For Account screen, what order type is available for selection?

**New Account** 

3- How do you search for a specific product