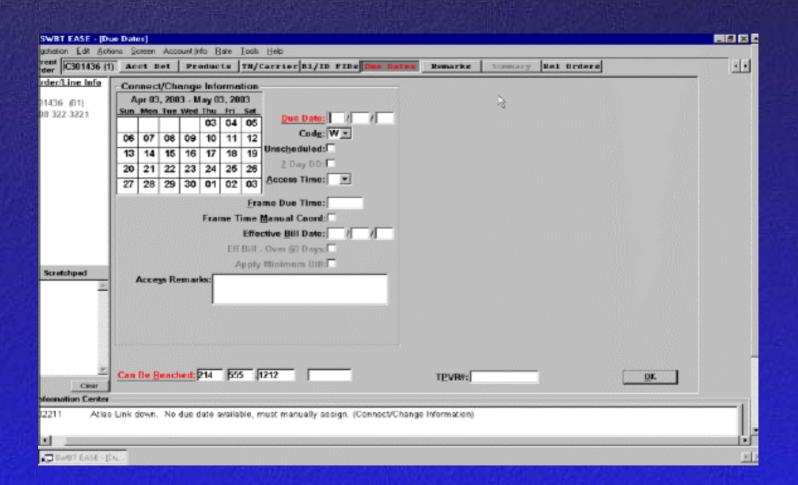

|           |                 |

#### **Products & Services**



#### **Products & Services (After Selection)**



# Bill/ID FIDs



#### **Due Dates Screen**



#### **Due Dates (After Selection)**



# **Summary Screen**



# Suspend/Restore/Vacation



# **Pending Work List**



## Suspend/Restore/Vacation



## **Suspend Details**



# Suspend/Restore/Vacation



#### Restore



#### Restore



# Main Menu Remarks (Message at the bottom)



#### **Final Review**

- New Account
- Disconnect
- Service Change
- Outside Move
- CLEC Conversion
- Suspend/Restore

1- Name the required screens to establish a new account?

- 1- Name the required screens to establish a new account?
- Search For Account
- Account Details
- Products
- Bill/ID FIDs
- TN/Carrier
- Due Dates
- Summary

2- Without a telephone number entered on the Search For Account screen, what order type is available for selection?

2- Without a telephone number entered on the Search For A