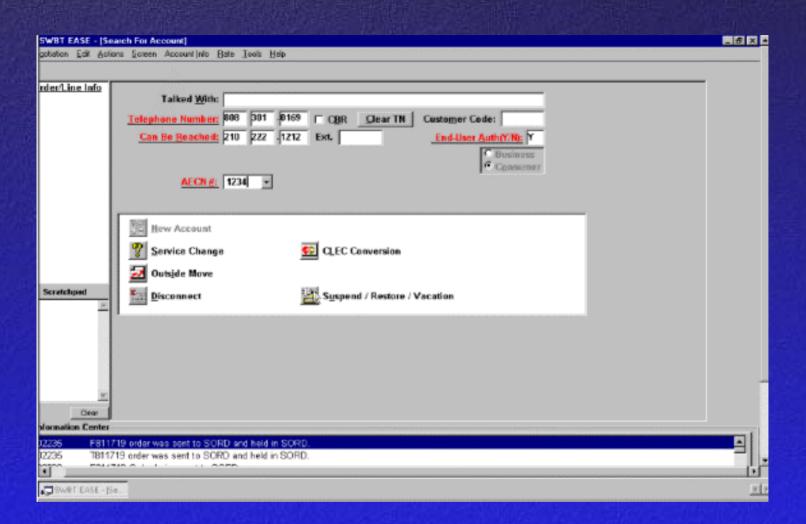

# CEASE Main Menu (Upgraded) Search for Account Screen

#### **Search for Account Screen...**

Order/Line-Info

Order/Line Info

### **Service Order Types**

### 💹 <u>N</u>ew Account

Service Change

🔯 CLEC Conversion

Outside Move

Disconnect

Suspend / Restore / Vacation

# Search for Account Screen... Menu Bar