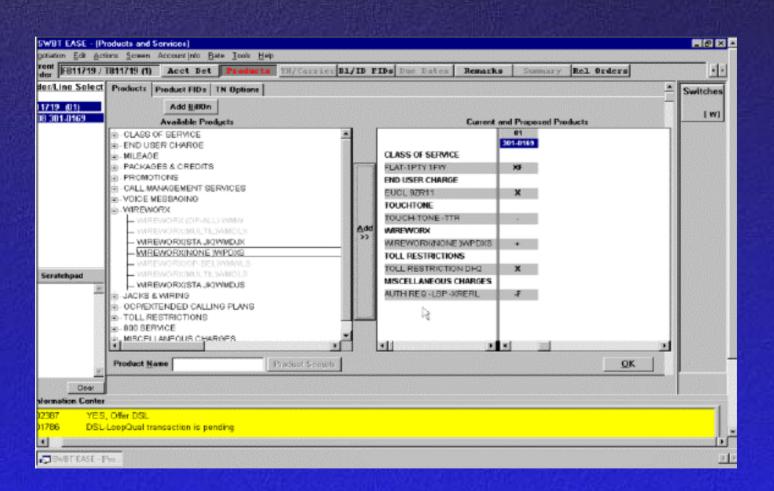

# Products & Services Screen (before selections)

# Products & Services Screen (after selections)

#### **Products & Services**

## **Product & Services (After Selection)**

#### **Products & Services (After Selection)**