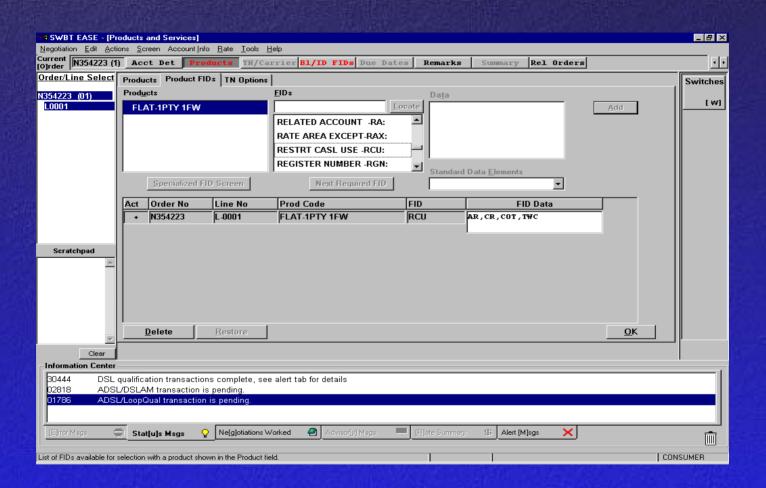

| fjate Summary \$ Alert [                                           | Megs X                  |                                                                       |
| Physical address where                                          |                        |           | acter must be a numeric, @, or a con  |                                                              | AKBAR<br>NT2 SWBT E                                                |                         | CONSUMER  CONSUMER  3:17 PM                                           |

#### **Account Details**



# Products & Services Screen (before selections)



# Products & Services Screen (after selections)



### Products FIDs Screen Before Selection



### Products FIDs Screen After Selection



#### **BI/ID FIDs Screen**



#### **TN/Carrier Screen**



#### **Due Dates Screen**



#### **Summary Screen**



#### **Summary Screen Details**



## Main Menu Remark (Message at the bottom)



#### Disconnect



### **Disconnect Details**

| <mark>∷8</mark> SWBT EASE - [Di                 | sconnect                                                                                                                             |                   |        |                 |          |                 |             |                      |                                                                                                 |               | _ & ×                |
|-------------------------------------------------|-----------------------------------------------------------------