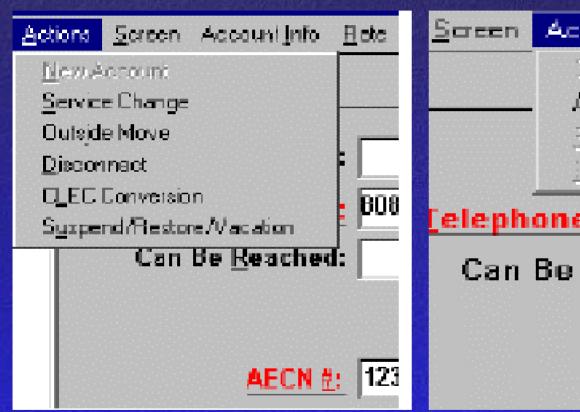

### **Service Order Types**

### 💹 <u>N</u>ew Account

Service Change

🔯 CLEC Conversion

Outside Move

Disconnect

Suspend / Restore / Vacation

8- What types of service order can be processed with CEASE?

8- What types of service order can be processed with CEASE?

New Connect
Disconnect
Service Change
Outside Move
CLEC Conversion
Suspend/Restore/Vacation