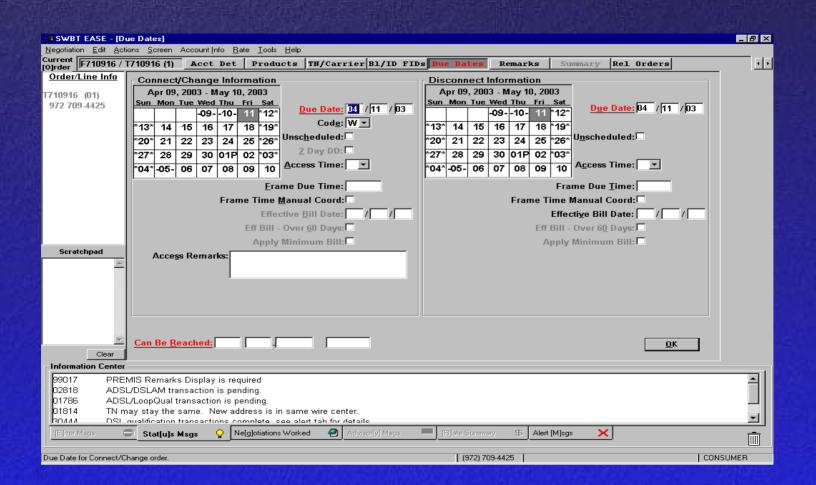

| sgs 📅 Ne     | [g]otiations Worked 🞒 🛮 Advisor[y] Maga | : [R]ate Summary \$ Alert [M] | sgs X       | î        |  |  |  |  |
|                         |                                                                    |              |                                         |                               |             |          |  |  |  |  |
| Ready                   |                                                                    |              |                                         | (808) 303-0169                | CON         | ISUMER   |  |  |  |  |





## **PREMIS Status Sub-Screen**



## PREMIS Remarks Sub-Screen





#### **Products & Services**



## **Product & Services (After Selection)**



## **Telephone Number / Carrier**



#### **Due Dates Screen**



#### **Due Dates Screen (After Selection)**



# **Summary Screen**



# Main Menu Remarks (Message at the bottom)



#### **CLEC Conversion**



| C301436 (             |                                                         | rier Bl/ID FIDs Due Dates  |