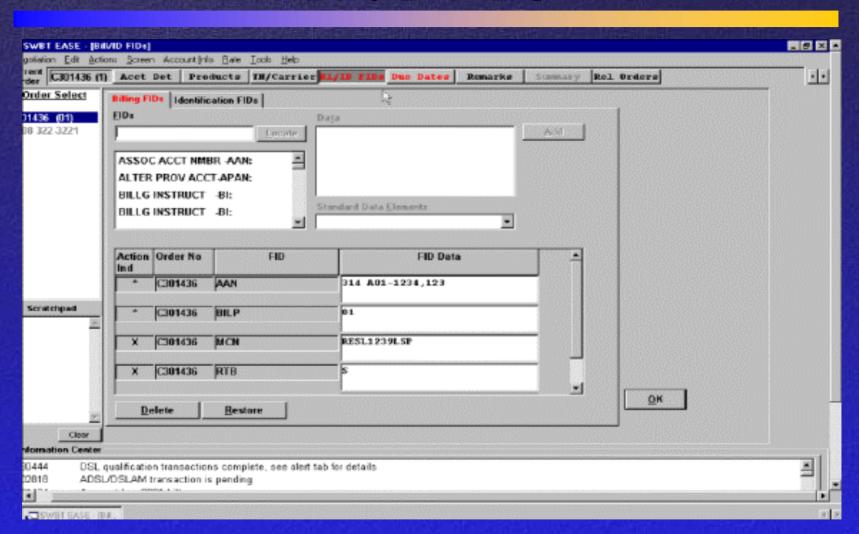

|           |                 |

#### **Products & Services**



#### **Products & Services (After Selection)**



# Bill/ID FIDs



#### **Due Dates Screen**



#### **Due Dates (After Selection)**



# **Summary Screen**



# Suspend/Restore/Vacation



# **Pending Work List**



## Suspend/Restore/Vacation



## **Suspend Details**



# Suspend/Restore/Vacation



#### Restore



#### Restore



# Main Menu Remarks (Message at the bottom)



#### **Final Review**

- New Account
- Disconnect
- Service Change
- Outside Move
- CLEC Conversion
- Suspend/Restore

1- Name the required screens to establish a new account?

- 1- Name the required screens to establish a new account?
- Search For Account
- Account Details
- Products
- Bill/ID FIDs
- TN/Carrier
- Due Dates
- Summary

2- Without a telephone number entered on the Search For Account screen, what order type is available for selection?

2- Without a telephone numbe