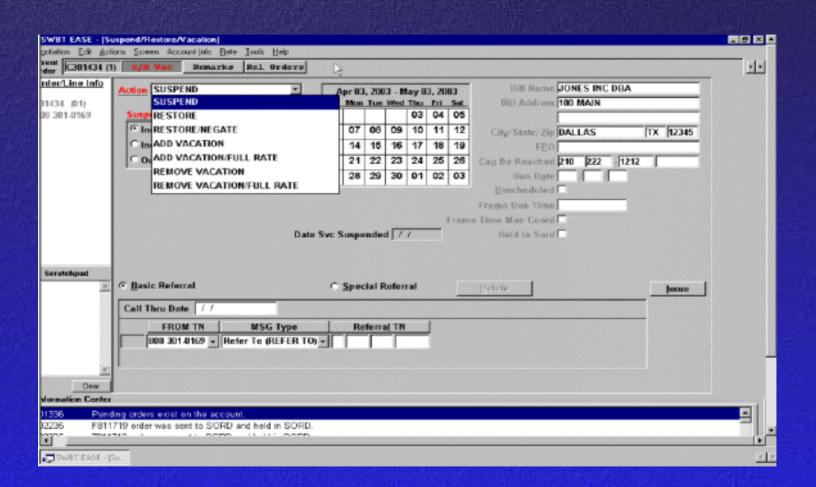

|           |                 |

#### **Products & Services**



#### **Products & Services (After Selection)**



# Bill/ID FIDs



#### **Due Dates Screen**



#### **Due Dates (After Selection)**



# **Summary Screen**



# Suspend/Restore/Vacation



# **Pending Work List**



## Suspend/Restore/Vacation



## **Suspend Details**



# Suspend/Restore/Vacation



#### Restore



#### Restore



# Main Menu Remarks (Message at the bottom)



#### **Final Review**

- New Account
- Disconnect
- Service Change
- Outside Move
- CLEC Conversion
- Suspend/Restore

1- Name the required screens to establish a new account?

- 1- Name the required screens to establish a new account?
- Search For Account
- Account Details
- Products
- Bill/ID FIDs
- TN/Carrier
- Due Dates
- Summary

2- Without a telephone number entered on the Search For Account screen, what order type is available for selection?

2- Without a telephone number entered on the Search For Account screen, what order type is available for selection?

**New Account** 

3- How do you search for a specific product in the available product list?