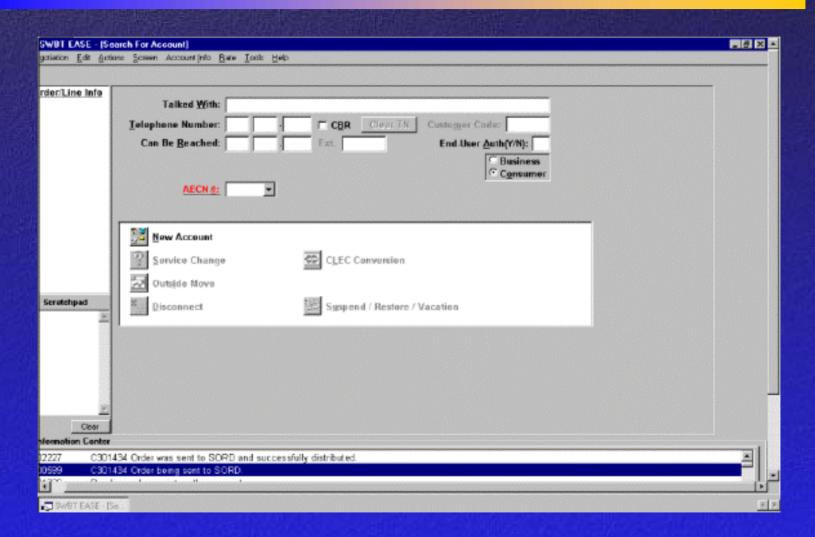

# CEASE Main Menu (Upgraded) Search for Account Screen

#### **Search for Account Screen...**

Order/Line-Info

Order/Line Info

### **Service Order Types**

### 💹 <u>N</u>ew Account

Service Change

🔯 CLEC Conversion

Outside Move

Disconnect

Suspend / Restore / Vacation

# Search for Account Screen... Menu Bar