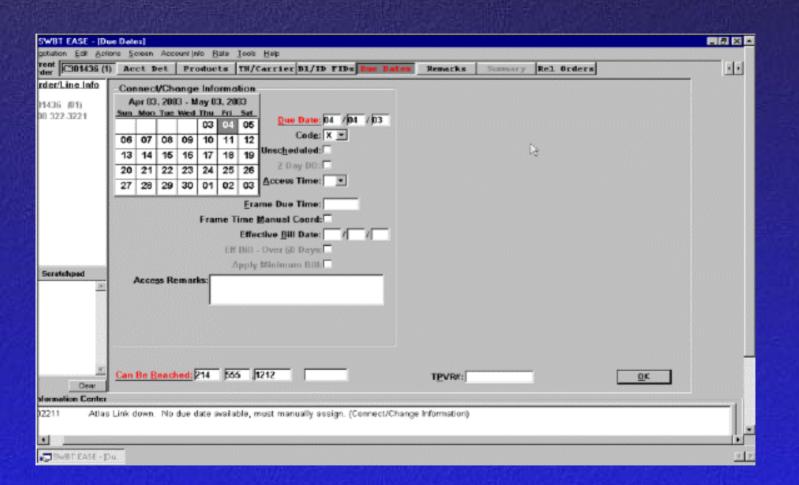

|           |                 |

#### **Products & Services**



#### **Products & Services (After Selection)**



# Bill/ID FIDs



#### **Due Dates Screen**



#### **Due Dates (After Selection)**



# **Summary Screen**



# Suspend/Restore/Vacation



# **Pending Work List**



## Suspend/Restore/Vacation



## **Suspend Details**



# Suspend/Restore/Vacation



#### Restore



#### Restore



# Main Menu Remarks (Message at the bottom)



#### **Final Review**

- New Account
- Disconnect
- Service Change
- Outside Move
- CLEC Conversion
- Suspend/Restore

1- Name the required screens to establish a new account?

- 1- Name the required screens to establish a new account?
- Search For Account
- Account Details
- Products
- Bill/ID FIDs
- TN/Carrier
- Due Dates
- Summary

2- Without a telephone number entered on the Search For Account screen, what order type is available for selection?

2- Without a telephone number entered on the Search For Account screen, what order type is availa