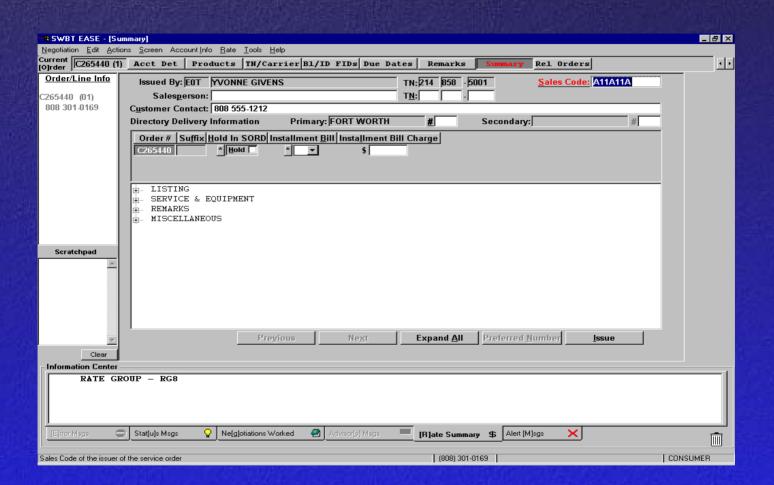

|           |                 |

#### **Products & Services**



#### **Products & Services (After Selection)**



# Bill/ID FIDs



#### **Due Dates Screen**



#### **Due Dates (After Selection)**



# **Summary Screen**



# Suspend/Restore/Vacation



# **Pending Work List**



## Suspend/Restore/Vacation



## **Suspend Details**



# Suspend/Restore/Vacation



#### Restore



#### Restore



# Main Menu Remarks (Message at the bottom)



#### **Final Review**

- New Account
- Disconnect
- Service Change
- Outside Move
- CLEC Conversion
- Suspend/Restore

1- Name the required screens to establish a new account?

- 1- Name the required screens to establish a new account?
- Search For Account
- Account Details
- Products
- Bill/ID FIDs
- TN/Carrier
- Due Dates
- Summary

2- Without a telephone number entered on the Search For Account screen, what order type is available for selection?

2- Without a telephone number entered on the Search For Account screen, what order type is available for selection?

**Ne