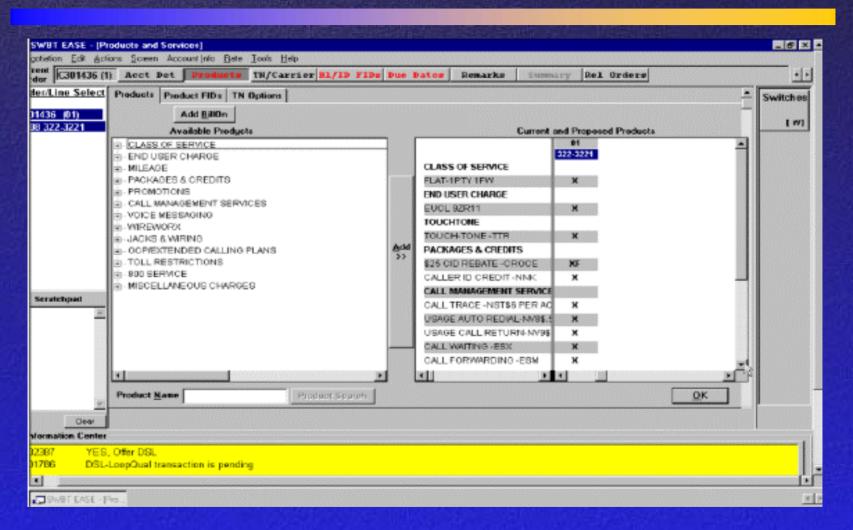

# Products & Services Screen (before selections)

# Products & Services Screen (after selections)