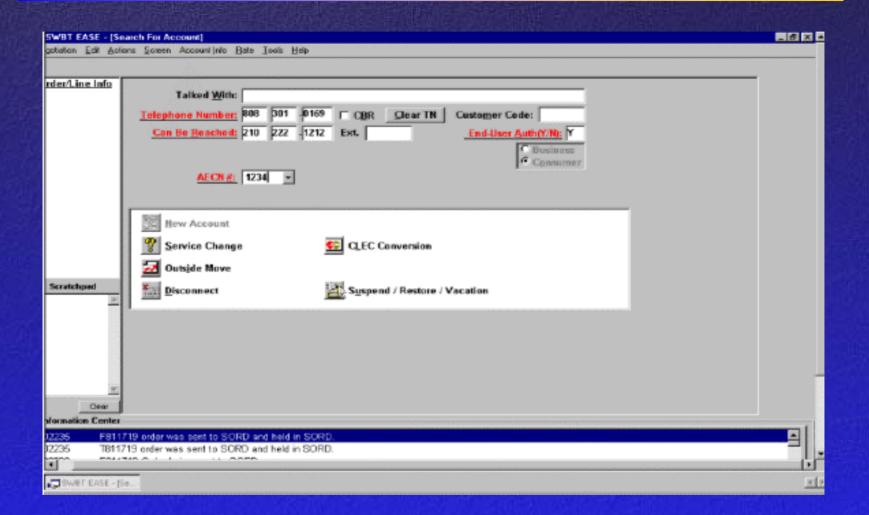

# CEASE Main Menu (Upgraded) Search for Account Screen

#### **Search for Account Screen...**

Order/Line-Info

Order/Line Info

### **Service Order Types**

### 💹 <u>N</u>ew Account

Service Change

🔯 CLEC Conversion

Outside Move

Disconnect

Suspend / Restore / Vacation

# Search for Account Screen... Menu Bar