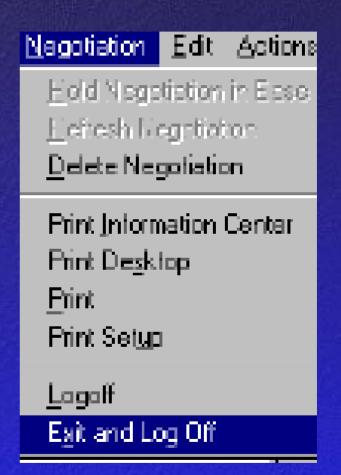

### **Negotiation & Edit Menu**

| to the appropriate the property of | Later 1 |
|------------------------------------|---------|
| Negotiation Edit Ac                | at ion  |
| Hold Negotiation in E              | Sars    |
| <u>H</u> eiresh Negotistinn        |         |
| <u>D</u> elete Negotiation         |         |
| Print Information Cer              | iter    |
| Print De <u>s</u> ktop             |         |
| <b>B</b> rint                      |         |
| Print Set <u>u</u> p               |         |
| Logoff                             |         |
| Egit and Log Off                   |         |

7- List the options in the negotiation drop down menu?

7- List the options in the negotiation drop down menu?

**Hold Negotiation in EASE Refresh Negotiation Delete Negotiation Print Information Center Print Desktop Print Print Setup Log Off Exit and Log Off** 