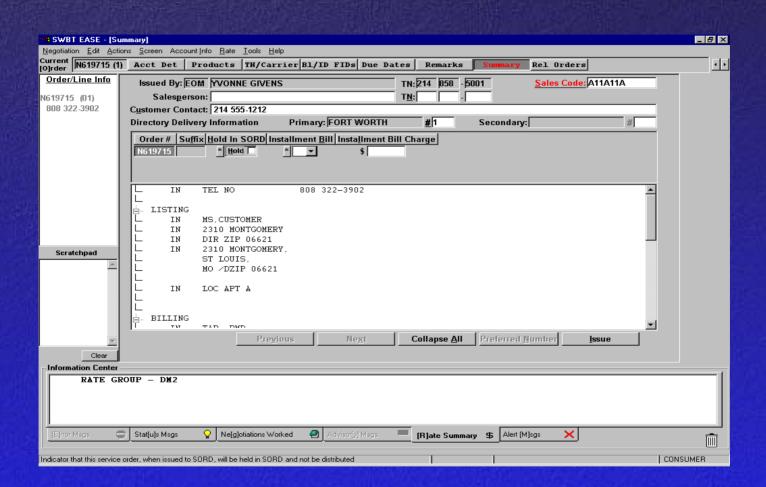

| [R]ate   | e Sum           | nary        | \$                   | Alert [M]sgs                                                                                    |               |                      |
| The reason for disconnec                        | cting the account.                                                                                                                   |                   |        |                 |          | (972)           | 780-0°      | 136                  |                                                                                                 | CON           | SUMER                |

# **Service Change**



#### **Products & Services Screen**



#### **Due Dates Screen**



# **Summary Screen**



## **Summary Details Screen**



# Outside Move (F & T)



|                         |                                                                    |              |                                         |                               |             | 100      |  |  |  |  |
|-------------------------|--------------------------------------------------------------------|--------------|-----------------------------------------|-------------------------------|-------------|----------|--|--|--|--|
| SWBT EASE - [A          |                                                                    |              |                                         |                               |             | _ B ×    |  |  |  |  |
| Negotiation Edit Act    |                                                                    |