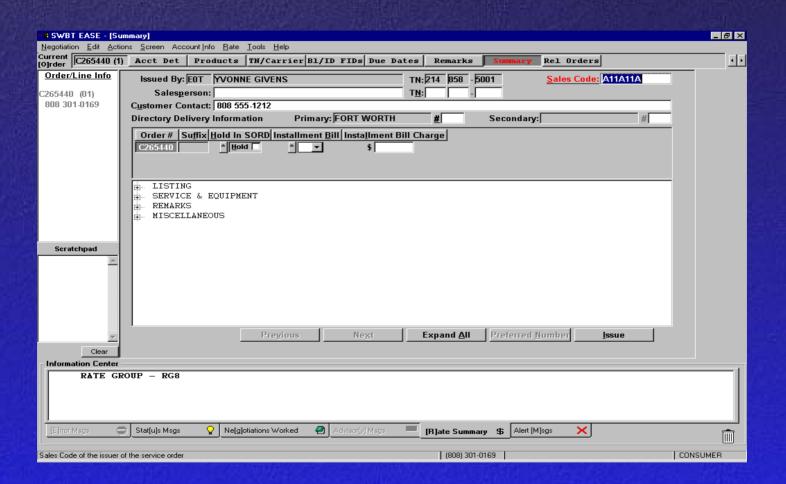

у] Мsg          | ]\$    |                 | [R]ate   | e Sum           | nary        | \$                   | Alert [M]sgs                                                                                    |               |                      |
| The reason for disconnec                        | cting the account.                                                                                                                   |                   |        |                 |          | (972)           | 780-0°      | 136                  |                                                                                                 | CON           | SUMER                |

# **Service Change**



#### **Products & Services Screen**



#### **Due Dates Screen**



# **Summary Screen**



## **Summary Details Screen**



# Outside Move (F & T)



|                         |                                                                    |              |                                         |                               |             | 100      |  |  |  |  |
|-------------------------|--------------------------------------------------------------------|--------------|-----------------------------------------|-------------------------------|-------------|----------|--|--|--|--|
| SWBT EASE - [A          |                                                                    |              |                                         |                               |             | _ B ×    |  |  |  |  |
| Negotiation Edit Act    |