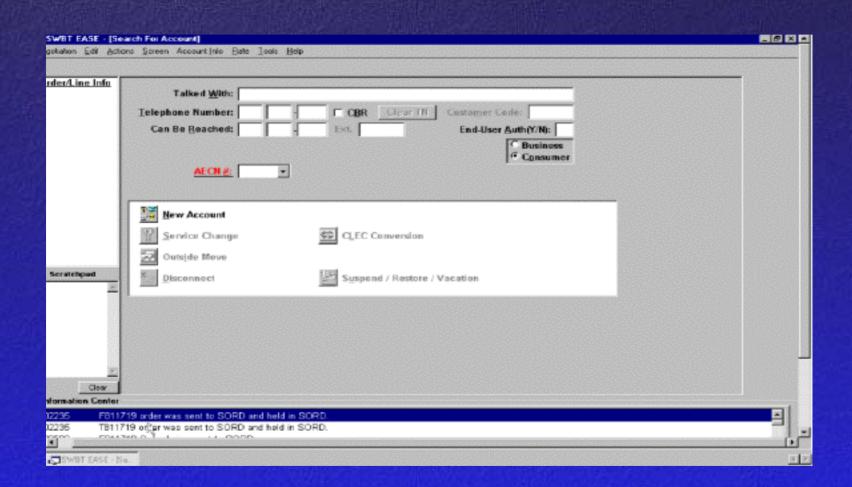

# CEASE Main Menu (Upgraded) Search for Account Screen

#### **Search for Account Screen...**

Order/Line-Info

Order/Line Info

### 💹 <u>N</u>ew Account

Service Change

🔯 CLEC Conversion

Outside Move

Disconnect

Suspend / Restore / Vacation

# Search for Account Screen... Menu Bar