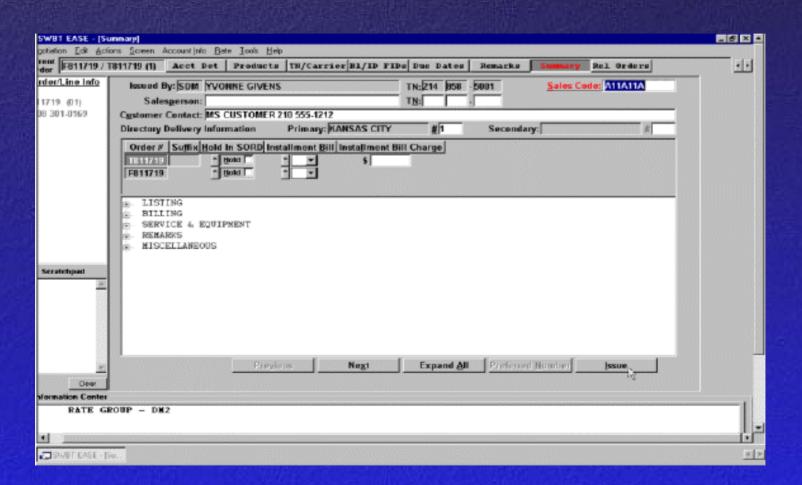

R]ate Summary \$ Alert [M] | sgs X       | î        |  |  |  |  |
|                         |                                                                    |              |                                         |                               |             |          |  |  |  |  |
| Ready                   |                                                                    |              |                                         | (808) 303-0169                | CON         | ISUMER   |  |  |  |  |





## **PREMIS Status Sub-Screen**



## PREMIS Remarks Sub-Screen





#### **Products & Services**



## **Product & Services (After Selection)**



## **Telephone Number / Carrier**



#### **Due Dates Screen**



#### **Due Dates Screen (After Selection)**



# **Summary Screen**



# Main Menu Remarks (Message at the bottom)



#### **CLEC Conversion**



| C301436 (             |                                                         | rier Bl/ID FIDs Due Dates  |