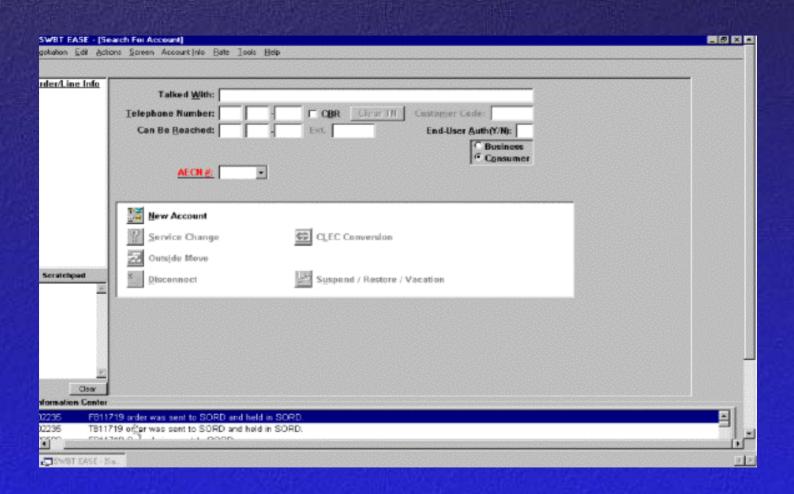

# CEASE Main Menu (Upgraded) Search for Account Screen

#### **Search for Account Screen...**

Order/Line-Info

Order/Line Info

# Search for Account Screen... Menu Bar