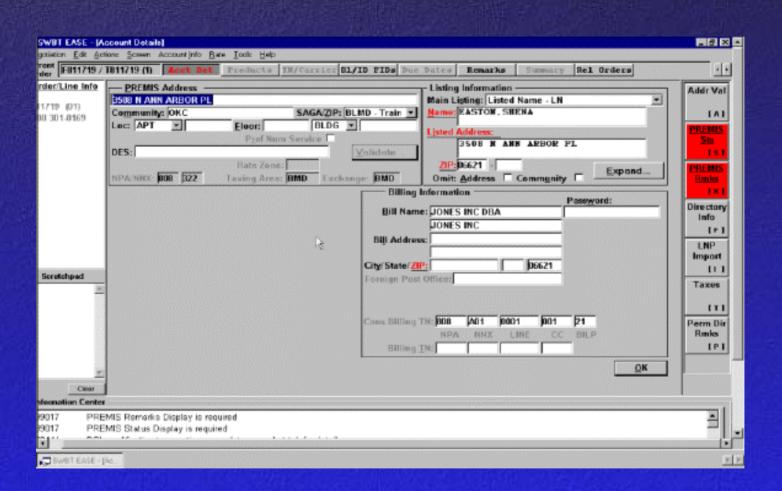

# Outside Move (F & T)

|                         |                                                                    |              |                                         |                               |             | 100      |  |  |  |  |
|-------------------------|--------------------------------------------------------------------|--------------|-----------------------------------------|-------------------------------|-------------|----------|--|--|--|--|
| SWBT EASE - [A          |                                                                    |              |                                         |                               |             | _ B ×    |  |  |  |  |
| Negotiation Edit Act    |                                                                    |              |                                         |                               |             |          |  |  |  |  |
| Current ORDER 1         | (1) Acct D                                                         | et Product:  | TN/Carrier Bl/ID FIDs Due               | Dates Remarks Summary         | Rel Orders  | 1 1      |  |  |  |  |
| Order/Line Info         |                                                                    | S Address —  |                                         | Listing Information —         | 1           | Addr Val |  |  |  |  |
| (01)                    |                                                                    |              |                                         | Main Listing: Listed Na       |             |          |  |  |  |  |
| 808 303-0169            | Co <u>m</u> muni                                                   | ty:          | SAGA/ZIP:                               | Name: EASTON, SHEN            | A           | [A]      |  |  |  |  |
| 000 303-0103            | Loc: APT                                                           | ▼            | Floor: BLDG •                           | Listed Address:               |             | PREMIS   |  |  |  |  |
|                         | Pref Num Service   DES:                                            |              |                                         |                               |             |          |  |  |  |  |
|                         |                                                                    |              |                                         |                               |             |          |  |  |  |  |
|                         | ZIP: Omit: Address Community Expand  Billing Information Password: |              |                                         |                               |             |          |  |  |  |  |
|                         |                                                                    |              |                                         |                               |             |          |  |  |  |  |
|                         |                                                                    |              |                                         |                               |             |          |  |  |  |  |
|                         |                                                                    |              |                                         |                               |             |          |  |  |  |  |
|                         |                                                                    |              |                                         | Bill Name: JONES INC DBA      |             | Info     |  |  |  |  |
|                         |                                                                    |              |                                         | JONES INC                     |             | [F]      |  |  |  |  |
|                         |                                                                    |              |                                         | Bill Address:                 |             | LNP      |  |  |  |  |
|                         |                                                                    |              |                                         |                               |             | Import   |  |  |  |  |
|                         |                                                                    |              |                                         | ity/State/ZIP:                |             | [+1      |  |  |  |  |
| Scratchpad              |                                                                    |              |                                         | oreign Post Office:           |             | Taxes    |  |  |  |  |
|                         |                                                                    |              |                                         |                               |             |          |  |  |  |  |
|                         |                                                                    |              |                                         |                               |             | [T]      |  |  |  |  |
|                         |                                                                    |              | C                                       | ons Billing TN: 808 A01 0001  | 001 21      | Perm Dir |  |  |  |  |
|                         |                                                                    |              |                                         | NPA NNX LIN                   | E CC BILP   | Rmks     |  |  |  |  |
|                         |                                                                    |              |                                         | Billing <u>T</u> N:           |             | [P]      |  |  |  |  |
|                         |                                                                    |              | _                                       |                               | OK          |          |  |  |  |  |
| $\overline{\mathbf{v}}$ |                                                                    |              |                                         |                               | <u>U</u> n  |          |  |  |  |  |
| Clear                   |                                                                    |              |                                         |                               |             |          |  |  |  |  |
| - Information Center    |                                                                    |              |                                         |                               |             | -        |  |  |  |  |
| Date Time               | Order #                                                            | TN           | Listed Name                             | Listed address                | Talked With |          |  |  |  |  |
| 04/09/03 13:54          |                                                                    | -            |                                         |                               |             |          |  |  |  |  |
| 04/09/03 13:19          |                                                                    | -            | EASTON,SHENA                            |                               |             |          |  |  |  |  |
| 04/09/03 13:16          | D562242                                                            | 808 303-0169 |                                         |                               |             |          |  |  |  |  |
|                         | - I                                                                |              |                                         | =1                            |             |          |  |  |  |  |
| [E]rror Msgs (          | Stat[u]s M                                                         | sgs 📅 Ne     | [g]otiations Worked 🞒 🛮 Advisor[y] Maga | : [R]ate Summary \$ Alert [M] | sgs X       | î        |  |  |  |  |
|                         |                                                                    |              |                                         |                               |             |          |  |  |  |  |
| Ready                   |                                                                    |              |                                         | (808) 303-0169                | CON         | ISUMER   |  |  |  |  |