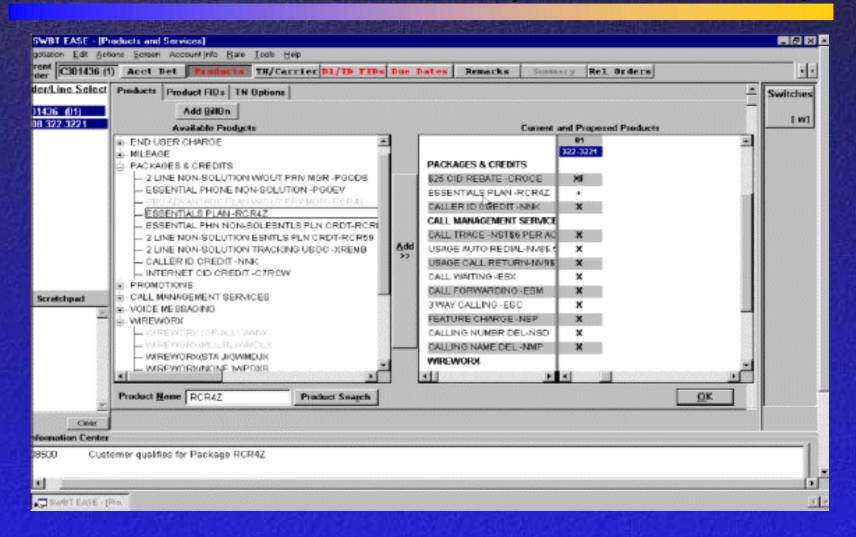

|           |                 |

#### **Products & Services**



#### **Products & Services (After Selection)**



# Bill/ID FIDs



#### **Due Dates Screen**



#### **Due Dates (After Selection)**



# **Summary Screen**



# Suspend/Restore/Vacation



# **Pending Work List**



## Suspend/Restore/Vacation



## **Suspend Details**



# Suspend/Restore/Vacation



#### Restore



#### Restore



# Main Menu Remarks (Message at the bottom)



#### **Final Review**

- New Account
- Disconnect
- Service Change
- Outside Move
- CLEC Conversion
- Suspend/Restore

1- Name the required screens to establish a new account?

- 1- Name the required screens to establish a new account?
- Search For Account
- Account Details
- Products
- Bill/ID FIDs
- TN/Carrier
- Due Dates
- Summary

2- Without a telephone number entered on the Search For Account screen, what order type is available for selection?

2- Without