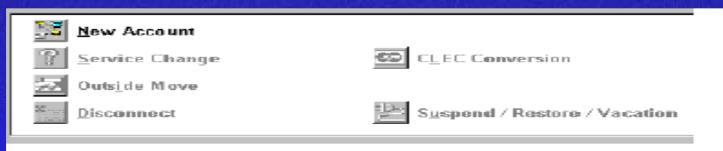

### **Service Order Types**

### 💹 <u>N</u>ew Account

Service Change

🔯 CLEC Conversion

Outside Move

Disconnect

Suspend / Restore / Vacation

8- What types of service order can be processed with CEASE?

8- What types of service order can be processed with CEASE?

New Connect
Disconnect
Service Change
Outside Move
CLEC Conversion
Suspend/Restore/Vacation