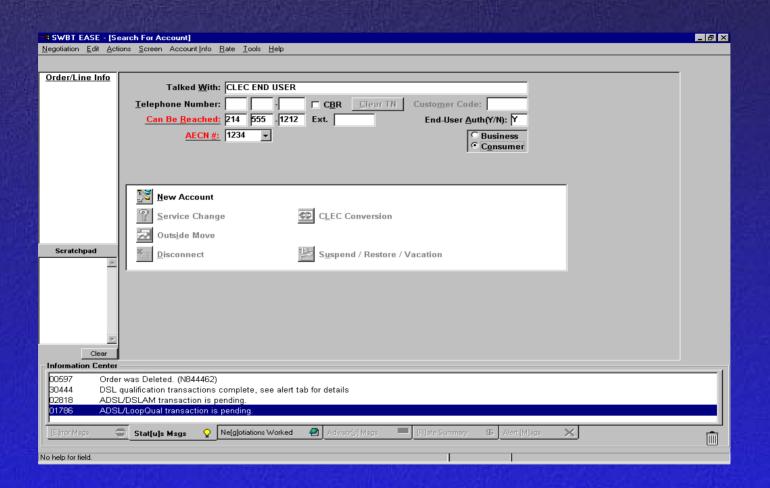

#### **Search for Account Screen...**

Order/Line-Info

Order/Line Info

### 💹 <u>N</u>ew Account

Service Change

🔯 CLEC Conversion

Outside Move

Disconnect

Suspend / Restore / Vacation

# Search for Account Screen... Menu Bar