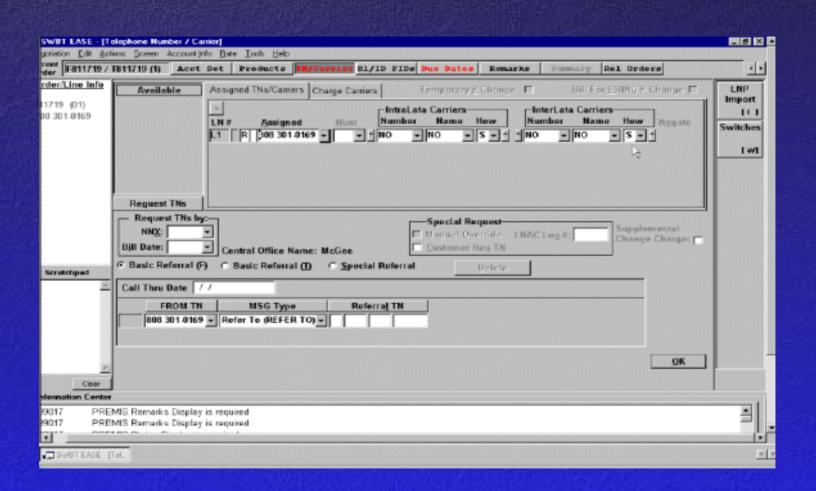

| sgs 📅 Ne     | [g]otiations Worked 🞒 🛮 Advisor[y] Maga | : [R]ate Summary \$ Alert [M] | sgs X       | î        |  |  |  |  |
|                         |                                                                    |              |                                         |                               |             |          |  |  |  |  |
| Ready                   |                                                                    |              |                                         | (808) 303-0169                | CON         | ISUMER   |  |  |  |  |





## **PREMIS Status Sub-Screen**



## PREMIS Remarks Sub-Screen





#### **Products & Services**



## **Product & Services (After Selection)**



## **Telephone Number / Carrier**



#### **Due Dates Screen**



#### **Due Dates Screen (After Selection)**



# **Summary Screen**



# Main Menu Remarks (Message at the bottom)



#### **CLEC Conversion**



| C301436 (             |                                                         | rier Bl/ID FIDs Due Dates  |