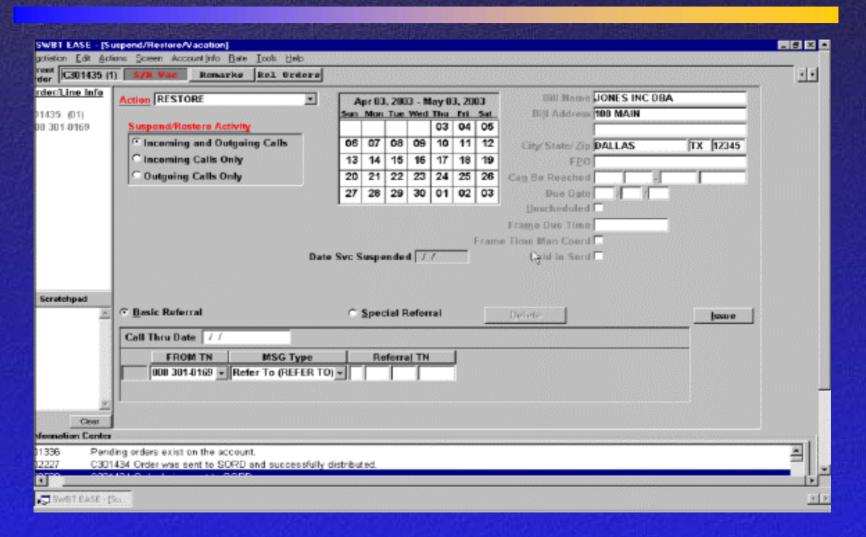

# Suspend/Restore/Vacation

## Suspend/Restore/Vacation

## **Suspend Details**

#### Restore