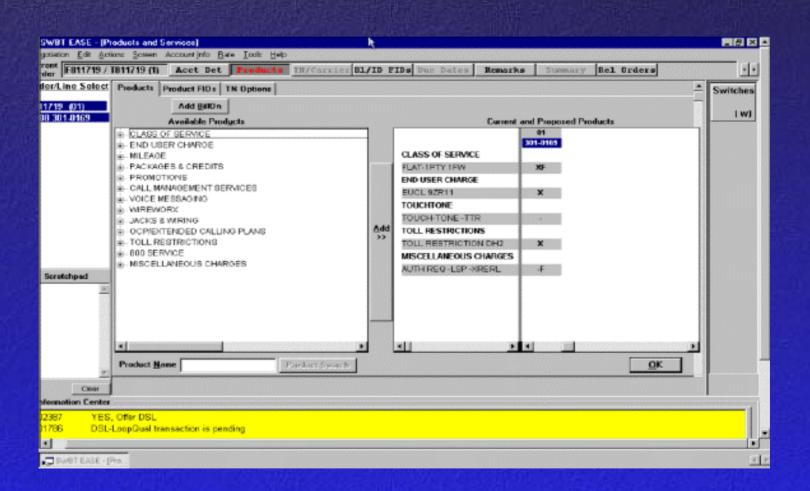

# Products & Services Screen (before selections)

# Products & Services Screen (after selections)