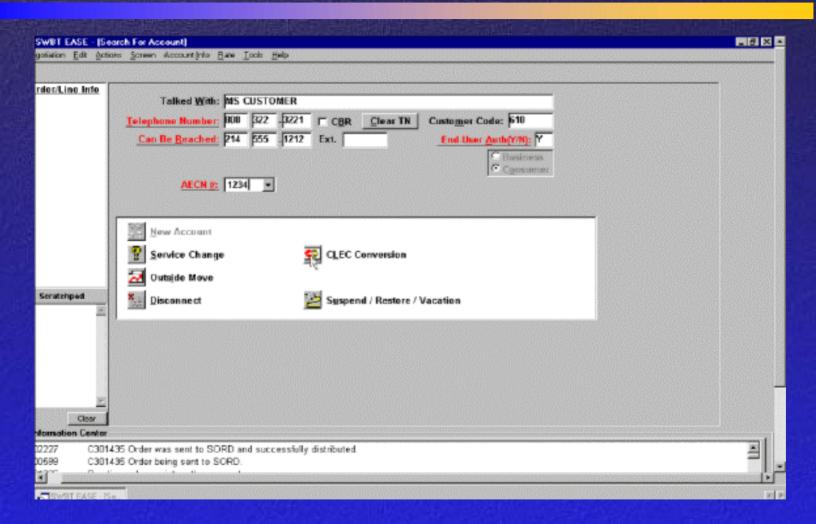

# CEASE Main Menu (Upgraded) Search for Account Screen

#### **Search for Account Screen...**

Order/Line-Info

Order/Line Info

# Search for Account Screen... Menu Bar