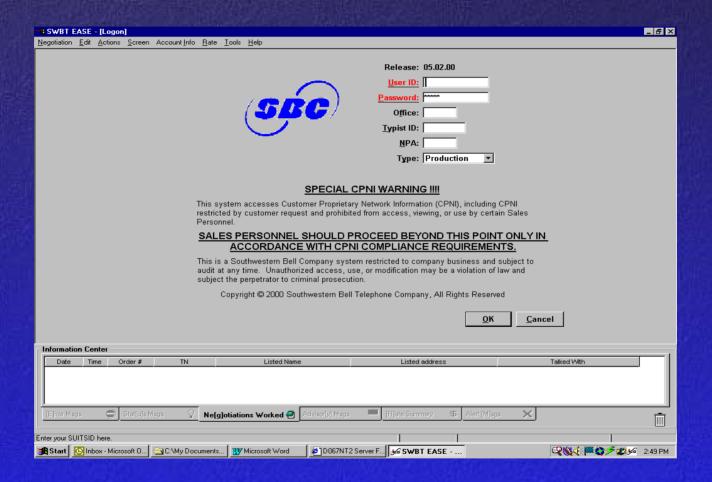

### System Login...

| Release:          | 05.02.00   |
|-------------------|------------|
| <u>U</u> ser ID:  | NM8133     |
| Password:         |            |
| Office:           |            |
| <u>Typist ID:</u> |            |
| <u>N</u> PA:      |            |
| Туре:             | Production |
|                   |            |
| <u>N</u> PA:      |            |