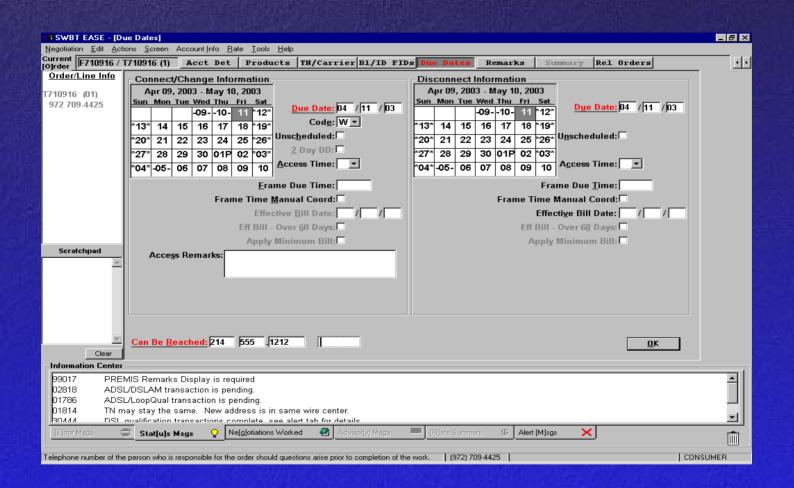

#### **Due Dates Screen (After Selection)**

#### **Due Dates Screen**

#### **Due Dates (After Selection)**