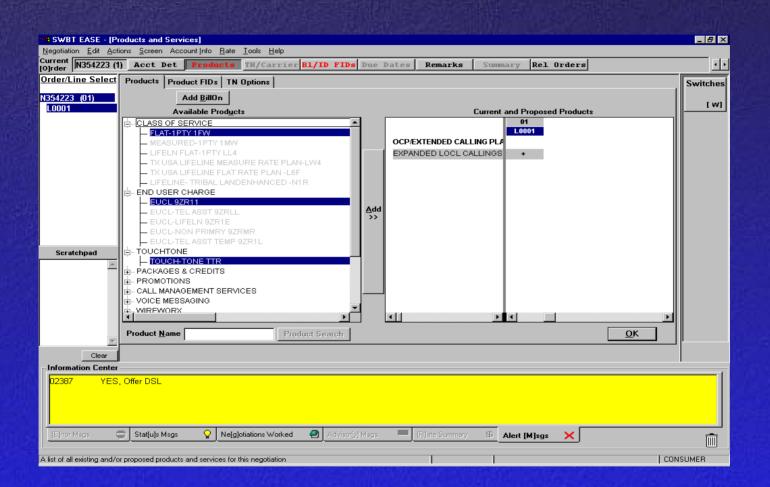

# Products & Services Screen (before selections)

# Products & Services Screen (after selections)