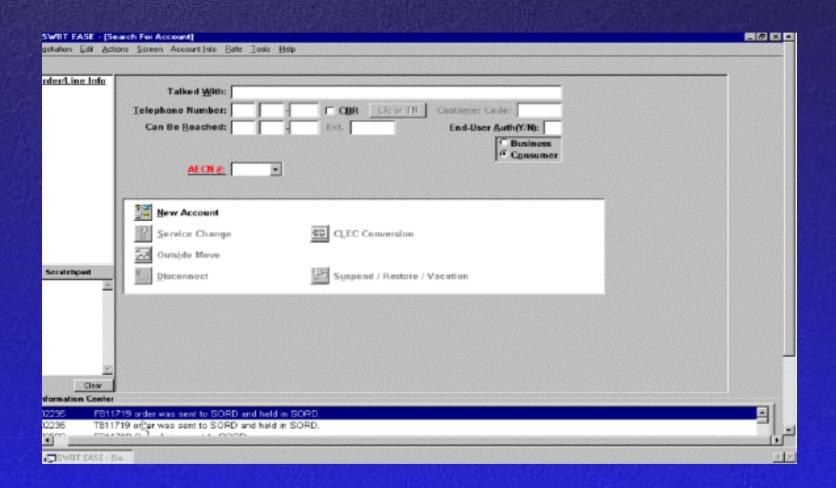

# CEASE Main Menu (Upgraded) Search for Account Screen

#### **Search for Account Screen...**

Order/Line-Info

Order/Line Info

### **Service Order Types**

### 💹 <u>N</u>ew Account

Service Change

🔯 CLEC Conversion

Outside Move

Disconnect

Suspend / Restore / Vacation

# Search for Account Screen... Menu Bar