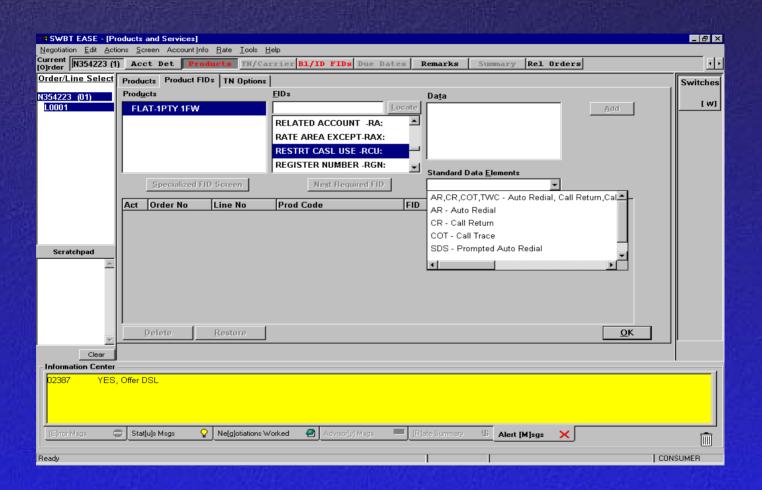

🖨 🛭 Advi         | sor[v] Msgs                                                  | fjate Summary \$ Alert [                                           | Megs X                  |                                                                       |
| Physical address where                                          |                        |           | acter must be a numeric, @, or a con  |                                                              | AKBAR<br>NT2 SWBT E                                                |                         | CONSUMER  CONSUMER  3:17 PM                                           |

#### **Account Details**



# Products & Services Screen (before selections)



# Products & Services Screen (after selections)



### Products FIDs Screen Before Selection



### Products FIDs Screen After Selection



#### **BI/ID FIDs Screen**



#### **TN/Carrier Screen**



#### **Due Dates Screen**



#### **Summary Screen**



#### **Summary Screen Details**



## Main Menu Remark (Message at the bottom)



#### Disconnect



### **Disconnect Details**

| <mark>∷8</mark> SWBT EASE - [Di                 | sconnect                                                                                                                             |                   |        |                 |          |                 |             |                      |                                                                                                 |               | _ & ×                |
|-------------------------------------------------|---------------------